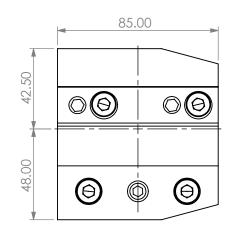

90 DEGREE VDI40 STATIC TOOL OUTPUT: 26mm BLADE COOLANT: EXTERNAL

|   | ITEM | PART NO. | DESC. | QTY. | PROPRIETARY AND CONFIDENTIAL                                             |                  | NAME DATE |           | 90 DEGREE VDI40 STATIC 26mm BLADE OD OUTPUT |               |              |  |
|---|------|----------|-------|------|--------------------------------------------------------------------------|------------------|-----------|-----------|---------------------------------------------|---------------|--------------|--|
|   | 1    |          |       |      | THE INFORMATION CONTAINED IN THIS<br>DRAWING IS THE SOLE PROPERTY OF     | DRAWN<br>NOTES:  | BT        | 1/25/2021 |                                             |               |              |  |
|   | 3    |          |       |      | IN PART OR AS A WHOLE WITHOUT THE<br>WRITTEN PERMISSION OF LYNDEX NIKKEN | Ref# 717-3505001 |           |           |                                             | DWG. NO. REV. |              |  |
|   | 4 5  |          |       |      | IS PROHIBITED. DRAWING SUBJECT TO<br>CHANGE WITHOUT NOTICE.              |                  |           |           | <b>A</b><br>SCALE                           | VDI40-CO26/   | SHEET 1 OF 1 |  |
| 5 | 4    |          | 3     |      |                                                                          | 2                |           |           |                                             | 1             |              |  |