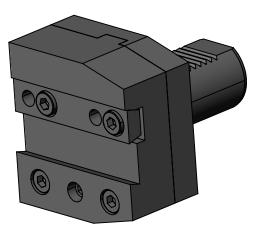

90 DEGREE VDI40 STATIC TOOL OUTPUT: 26mm BLADE COOLANT: EXTERNAL

|   | ITEM | PART NO. | DESC. | QTY. | PROPRIETARY AND CONFIDENTIAL                                             |                  | NAME DATE |           | 90 DEGREE VDI40 STATIC 26mm BLADE OD OUTPUT |               |              |  |
|---|------|----------|-------|------|--------------------------------------------------------------------------|------------------|-----------|-----------|---------------------------------------------|---------------|--------------|--|
|   | 1    |          |       |      | THE INFORMATION CONTAINED IN THIS<br>DRAWING IS THE SOLE PROPERTY OF     | DRAWN<br>NOTES:  | BT        | 1/25/2021 |                                             |               |              |  |
|   | 3    |          |       |      | IN PART OR AS A WHOLE WITHOUT THE<br>WRITTEN PERMISSION OF LYNDEX NIKKEN | Ref# 717-3505001 |           |           |                                             | DWG. NO. REV. |              |  |
|   | 4 5  |          |       |      | IS PROHIBITED. DRAWING SUBJECT TO<br>CHANGE WITHOUT NOTICE.              |                  |           |           | <b>A</b><br>SCALE                           | VDI40-CO26/   | SHEET 1 OF 1 |  |
| 5 | 4    |          | 3     |      |                                                                          | 2                |           |           |                                             | 1             |              |  |