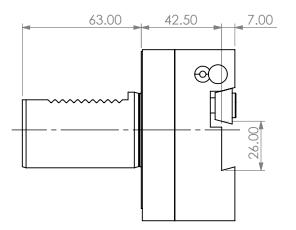

90 DEGREE VDI40 STATIC TOOL OUTPUT: 26mm BLADE COOLANT: EXTERNAL

|   | ITEM | PART NO. | DESC. | QTY. | PROPRIETARY AND CONFIDENTIAL                                             |                  | NAME DATE |           | 90 DEGREE VDI40 STATIC 26mm BLADE OD OUTPUT |               |              |  |
|---|------|----------|-------|------|--------------------------------------------------------------------------|------------------|-----------|-----------|---------------------------------------------|---------------|--------------|--|
|   | 1    |          |       |      | THE INFORMATION CONTAINED IN THIS<br>DRAWING IS THE SOLE PROPERTY OF     | DRAWN<br>NOTES:  | BT        | 1/25/2021 |                                             |               |              |  |
|   | 3    |          |       |      | IN PART OR AS A WHOLE WITHOUT THE<br>WRITTEN PERMISSION OF LYNDEX NIKKEN | Ref# 717-3505001 |           |           |                                             | DWG. NO. REV. |              |  |
|   | 4 5  |          |       |      | IS PROHIBITED. DRAWING SUBJECT TO<br>CHANGE WITHOUT NOTICE.              |                  |           |           | <b>A</b><br>SCALE                           | VDI40-CO26/   | SHEET 1 OF 1 |  |
| 5 | 4    |          | 3     |      |                                                                          | 2                |           |           |                                             | 1             |              |  |