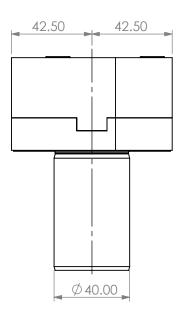

90 DEGREE VDI40 STATIC TOOL OUTPUT: 26mm BLADE COOLANT: EXTERNAL

|   | ITEM | PART NO. | DESC. | QTY. | PROPRIETARY AND CONFIDENTIAL                                             |                  | NAME DATE |           | 90 DEGREE VDI40 STATIC 26mm BLADE OD OUTPUT |               |              |  |
|---|------|----------|-------|------|--------------------------------------------------------------------------|------------------|-----------|-----------|---------------------------------------------|---------------|--------------|--|
|   | 1    |          |       |      | THE INFORMATION CONTAINED IN THIS<br>DRAWING IS THE SOLE PROPERTY OF     | DRAWN<br>NOTES:  | BT        | 1/25/2021 |                                             |               |              |  |
|   | 3    |          |       |      | IN PART OR AS A WHOLE WITHOUT THE<br>WRITTEN PERMISSION OF LYNDEX NIKKEN | Ref# 717-3505001 |           |           |                                             | DWG. NO. REV. |              |  |
|   | 4 5  |          |       |      | IS PROHIBITED. DRAWING SUBJECT TO<br>CHANGE WITHOUT NOTICE.              |                  |           |           | <b>A</b><br>SCALE                           | VDI40-CO26/   | SHEET 1 OF 1 |  |
| 5 | 4    |          | 3     |      |                                                                          | 2                |           |           |                                             | 1             |              |  |